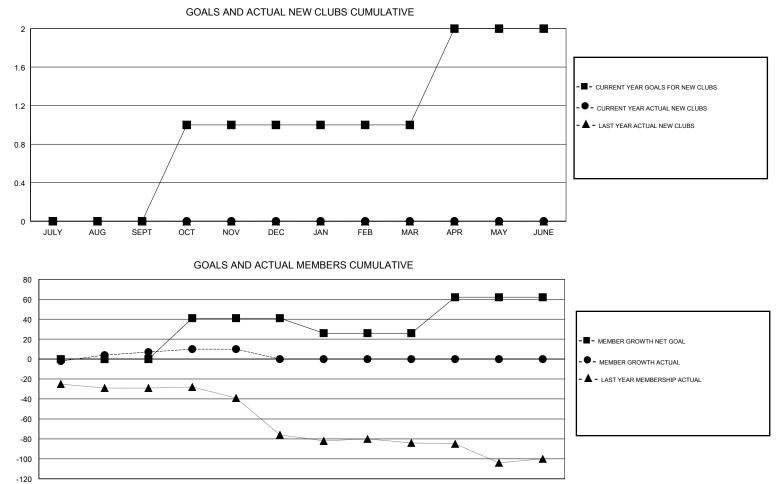

## LOCATION REP OF SOUTH AFRICA

GMT CA

| Clubs<br>RESULTS FOR 2018-2019 |   |   |   | Members<br>RESULTS FOR 2018-2019 |     |    |    |
|--------------------------------|---|---|---|----------------------------------|-----|----|----|
|                                |   |   |   |                                  |     |    |    |
| JULY/AUG/SEPT                  | 0 | 0 | 0 | JULY/AUG/SEPT                    | 0   | 19 | 11 |
| OCT/NOV/DEC                    | 1 | 0 | 0 | OCT/NOV/DEC                      | 41  | 17 | 12 |
| JAN/FEB/MAR                    | 0 | 0 | 0 | JAN/FEB/MAR                      | -15 | 0  | 0  |
| APR/MAY/JUNE                   | 1 | 0 | 0 | APR/MAY/JUNE                     | 36  | 0  | 0  |